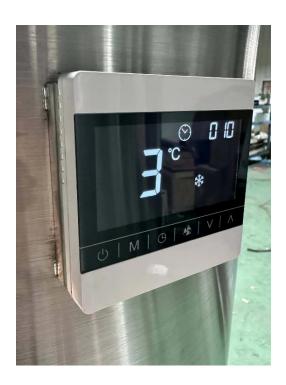

| Specifications |                                            |
|----------------|--------------------------------------------|
| Dimensions     | Height 117 cm, Width 43 cm, Diameter 43 cm |
| Capacity       | 50 Liters (±4 minutes of cold water)       |
| Voltage        | 220/230 volts                              |
| Power          | 2000 watts                                 |
| Resistance     | Wet resistance                             |
| Temperature    | 4°C                                        |
| Connection     | Half Inch Connection                       |
| Warranty       | 1 year                                     |
| Coating        | Stainless steel interior, special coating  |
| Low cold loss  |                                            |
| Brand          | Passion Ice Baths                          |