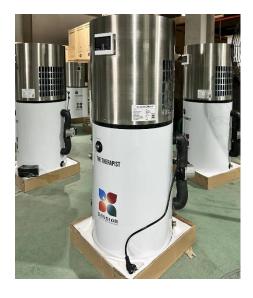

# Therapist Ice Shower

Are you ready to experience the invigorating power of ice-cold water therapy anytime, anywhere? Look no further than "The Therapist," our revolutionary ice water boiler designed to bring the benefits of cold therapy to every corner of the globe.

| Specifications |                                            |
|----------------|--------------------------------------------|
| Dimensions     | Height 117 cm, Width 43 cm, Diameter 43 cm |
| Capacity       | 50 Liters (±4 minutes of cold water)       |
| Voltage        | 220/230 volts                              |
| Power          | 2000 watts                                 |
| Resistance     | Wet resistance                             |
| Temperature    | 4°C                                        |
| Connection     | Half Inch Connection                       |
| Warranty       | 1 year                                     |
| Coating        | Stainless steel interior, special coating  |
| Low cold loss  |                                            |
| Brand          | Passion Ice Baths                          |