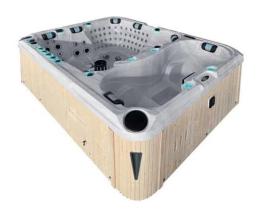

## **ELEVATE**

Elevate spa with ice bath offers the ideal opportunity to enjoy your spa and also work on your health. Elevate is equipped with beautiful natural wood side and corner panels and LED lighting.