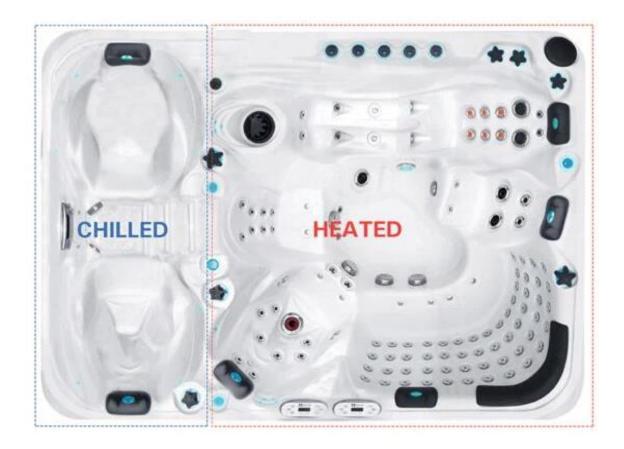

## **ELEVATE**

Elevate spa with ice bath offers the ideal opportunity to enjoy your spa and also work on your health. Elevate is equipped with beautiful natural wood side and corner panels and LED lighting.